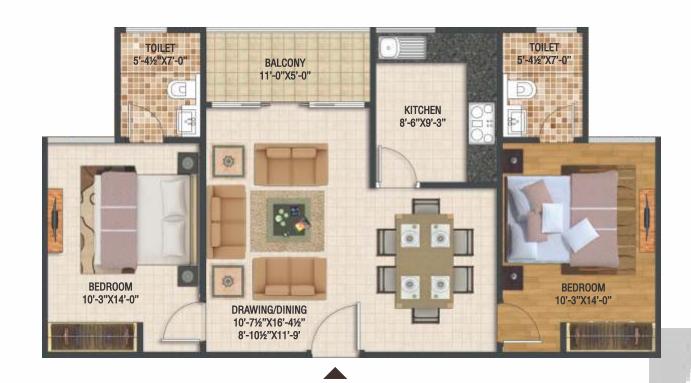

UNIT PLANS - FLAT TYPE 2 BHK | SALEABLE AREA 1051.00 SQ.FT.

UNIT PLANS - FLAT TYPE 3 BHK | SALEABLE AREA 1734.00 SQ.FT.

UNIT PLANS - FLAT TYPE 3 BHK | SALEABLE AREA 1791.00 SQ.FT.

UNIT PLANS - FLAT TYPE 3 BHK | SALEABLE AREA 1782.00 SQ.FT.