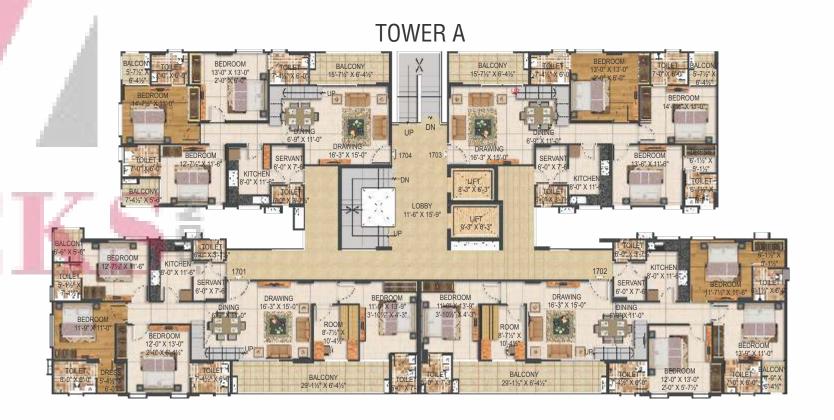

FLOOR PLAN - 1ST FLOOR (TOWER A & B)

TOWER B

| FLAT NO. | FLAT TYPE | SALEABLE AREA (SQ.FT.) |
|----------|-----------|------------------------|
| 201      | 3 BHK     | 1734.00(A)/1782.00(B)  |
| 202      | 2 BHK     | 1051.00                |
| 203      | 3 BHK     | 1718.00(A)/1765.00(B)  |
| 204      | 3 BHK     | 1791.00                |
| 205      | 3 BHK     | 1791.00                |