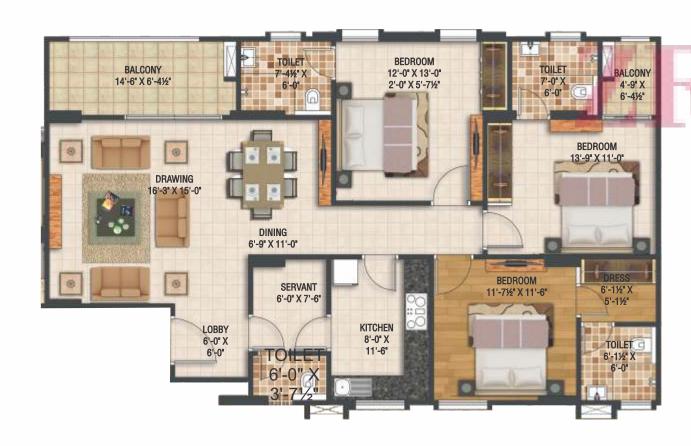

UNIT PLANS - FLAT TYPE 2 BHK | SALEABLE AREA 1051.00 SQ.FT.

UNIT PLANS - FLAT TYPE 3 BHK | SALEABLE AREA 1734.00 SQ.FT.

UNIT PLANS - FLAT TYPE 3 BHK | SALEABLE AREA 1791.00 SQ.FT.

UNIT PLANS - FLAT TYPE 3 BHK | SALEABLE AREA 1782.00 SQ.FT.

UNIT PLANS - FLAT TYPE 3 BHK | SALEABLE AREA 1718.00 SQ.FT.

UNIT PLANS - FLAT TYPE 4 BHK | SALEABLE AREA 2300.00 SQ.FT.

UNIT PLANS - FLAT TYPE 3 BHK | SALEABLE AREA 1765.00 SQ.FT.

UNIT PLANS - FLAT TYPE 4 BHK TERRACE