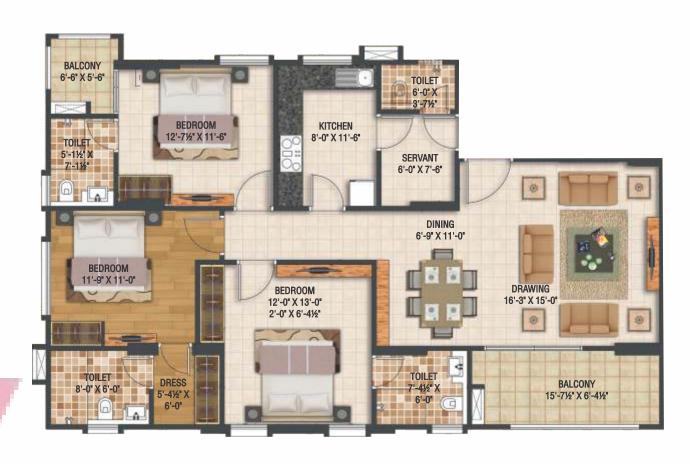

UNIT PLANS - FLAT TYPE 3 BHK | SALEABLE AREA 1718.00 SQ.FT.

UNIT PLANS - FLAT TYPE 4 BHK | SALEABLE AREA 2300.00 SQ.FT.

UNIT PLANS - FLAT TYPE 3 BHK | SALEABLE AREA 1765.00 SQ.FT.

UNIT PLANS - FLAT TYPE 4 BHK TERRACE