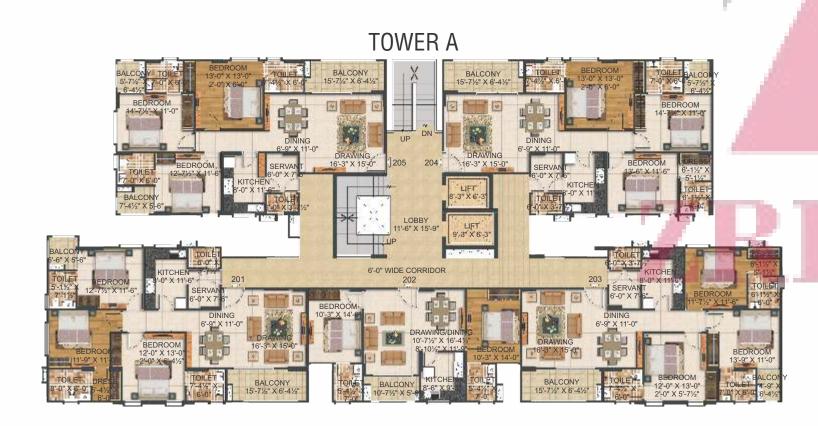

FLOOR PLAN - 1ST FLOOR (TOWER A & B)

TOWER B

| FLAT NO. | FLAT TYPE | SALEABLE AREA (SQ.FT.) |
|----------|-----------|------------------------|
| 201      | 3 BHK     | 1734.00(A)/1782.00(B)  |
| 202      | 2 BHK     | 1051.00                |
| 203      | 3 BHK     | 1718.00(A)/1765.00(B)  |
| 204      | 3 BHK     | 1791.00                |
| 205      | 3 BHK     | 1791.00                |