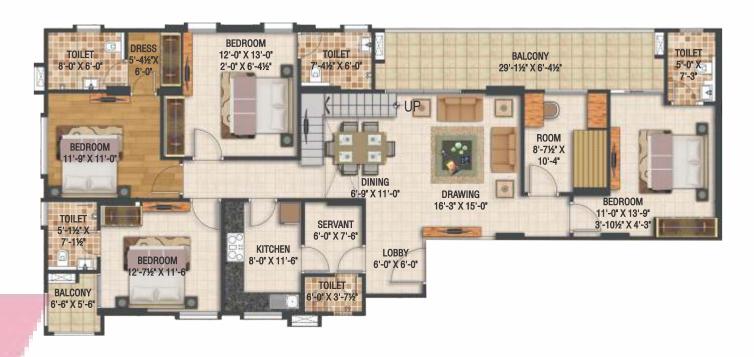

TOWER B

| FLAT NO.             | FLAT TYPE               | SALEABLE AREA (SQ.FT.)                                    |
|----------------------|-------------------------|-----------------------------------------------------------|
| 1601<br>1602<br>1603 | 4 BHK<br>4 BHK<br>3 BHK | 2300.00(A)/2349.00(B)<br>2284.00(A)/2332.00(B)<br>1791.00 |
| 1604                 | 3 BHK                   | 1791.00                                                   |

UNIT PLANS - FLAT TYPE 3 BHK | SALEABLE AREA 1718.00 SQ.FT.

UNIT PLANS - FLAT TYPE 4 BHK | SALEABLE AREA 2300.00 SQ.FT.

UNIT PLANS - FLAT TYPE 3 BHK | SALEABLE AREA 1765.00 SQ.FT.

UNIT PLANS - FLAT TYPE 4 BHK TERRACE