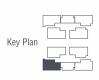

UNIT PLANS - FLAT TYPE 2 BHK | SALEABLE AREA 1051.00 SQ.FT.

UNIT PLANS - FLAT TYPE 3 BHK | SALEABLE AREA 1734.00 SQ.FT.

UNIT PLANS - FLAT TYPE 3 BHK | SALEABLE AREA 1791.00 SQ.FT.

UNIT PLANS - FLAT TYPE 3 BHK | SALEABLE AREA 1782.00 SQ.FT.

UNIT PLANS - FLAT TYPE 3 BHK | SALEABLE AREA 1718.00 SQ.FT.

UNIT PLANS - FLAT TYPE 4 BHK | SALEABLE AREA 2300.00 SQ.FT.

UNIT PLANS - FLAT TYPE 3 BHK | SALEABLE AREA 1765.00 SQ.FT.

UNIT PLANS - FLAT TYPE 4 BHK TERRACE