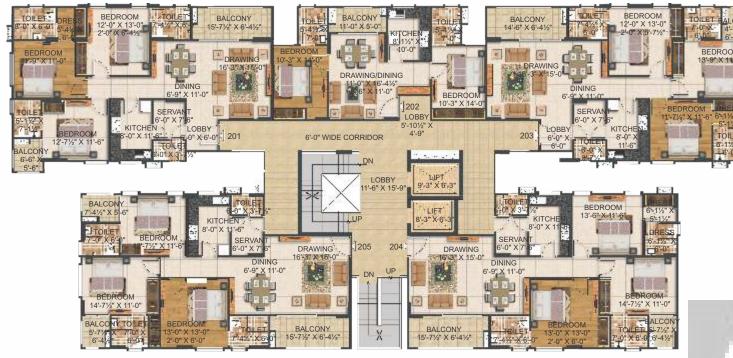

FLOOR PLAN - 1ST FLOOR (TOWER A & B)

TOWER B

| FLAT NO. | FLAT TYPE | SALEABLE AREA (SQ.FT.) |
|----------|-----------|------------------------|
| 201      | 3 BHK     | 1734.00(A)/1782.00(B)  |
| 202      | 2 BHK     | 1051.00                |
| 203      | 3 BHK     | 1718.00(A)/1765.00(B)  |
| 204      | 3 BHK     | 1791.00                |
| 205      | 3 BHK     | 1791.00                |