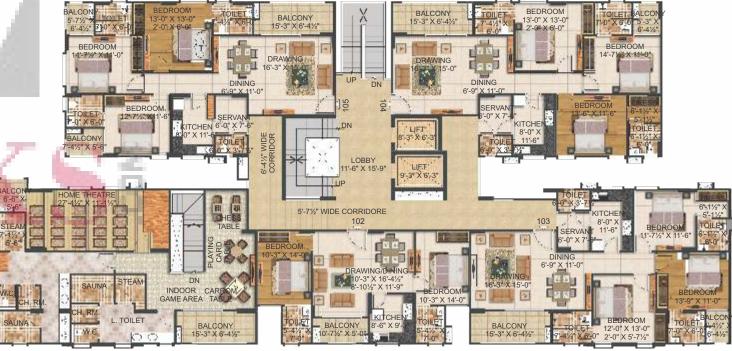

4. COVERED PARKING

2. EXIT

- 1. HOME THEATRE
- 2. Indoor Games Area
- 3. Changing Room
- WITH TOILETS & LOCKERS
  4. STEAM & SAUNA ROOM
- 5. GENTS TOILET
- 6. LADIES TOILET
- 7. BALCONY

N

TOWER B

| FLAT NO.              | FLAT TYPE | SALEABLE AREA (SQ.FT.)  |  |
|-----------------------|-----------|-------------------------|--|
| 101                   | 3 BHK     | 1782.00                 |  |
| 102                   | 2 BHK     | 1051.00                 |  |
| 103                   | 3 BHK     | 1718.00 (A)/1765.00 (B) |  |
| 104                   | 3 BHK     | 1791.00                 |  |
| 105                   | 3 BHK     | 1791.00                 |  |
| 101 (CLUB IN TOWER A) |           |                         |  |

FLOOR PLAN - 1ST FLOOR (TOWER A & B)

TOWER B

| FLAT NO. | FLAT TYPE | SALEABLE AREA (SQ.FT.) |
|----------|-----------|------------------------|
| 201      | 3 BHK     | 1734.00(A)/1782.00(B)  |
| 202      | 2 BHK     | 1051.00                |
| 203      | 3 BHK     | 1718.00(A)/1765.00(B)  |
| 204      | 3 BHK     | 1791.00                |
| 205      | 3 BHK     | 1791.00                |