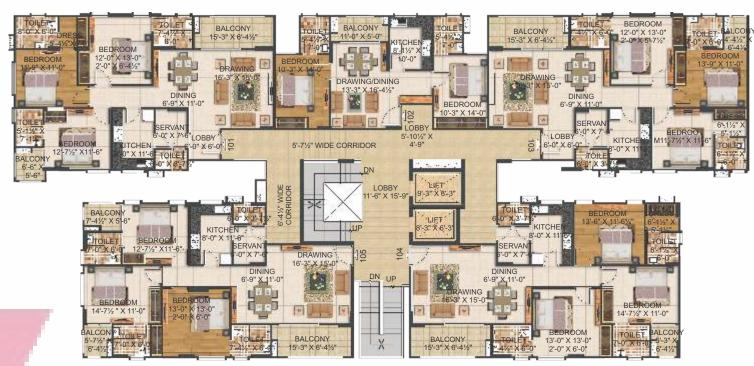

FLOOR PLAN - 1ST FLOOR (TOWER A & B)

TOWER B

| FLAT NO. | FLAT TYPE | SALEABLE AREA (SQ.FT.) |
|----------|-----------|------------------------|
| 201      | 3 BHK     | 1734.00(A)/1782.00(B)  |
| 202      | 2 BHK     | 1051.00                |
| 203      | 3 BHK     | 1718.00(A)/1765.00(B)  |
| 204      | 3 BHK     | 1791.00                |
| 205      | 3 BHK     | 1791.00                |