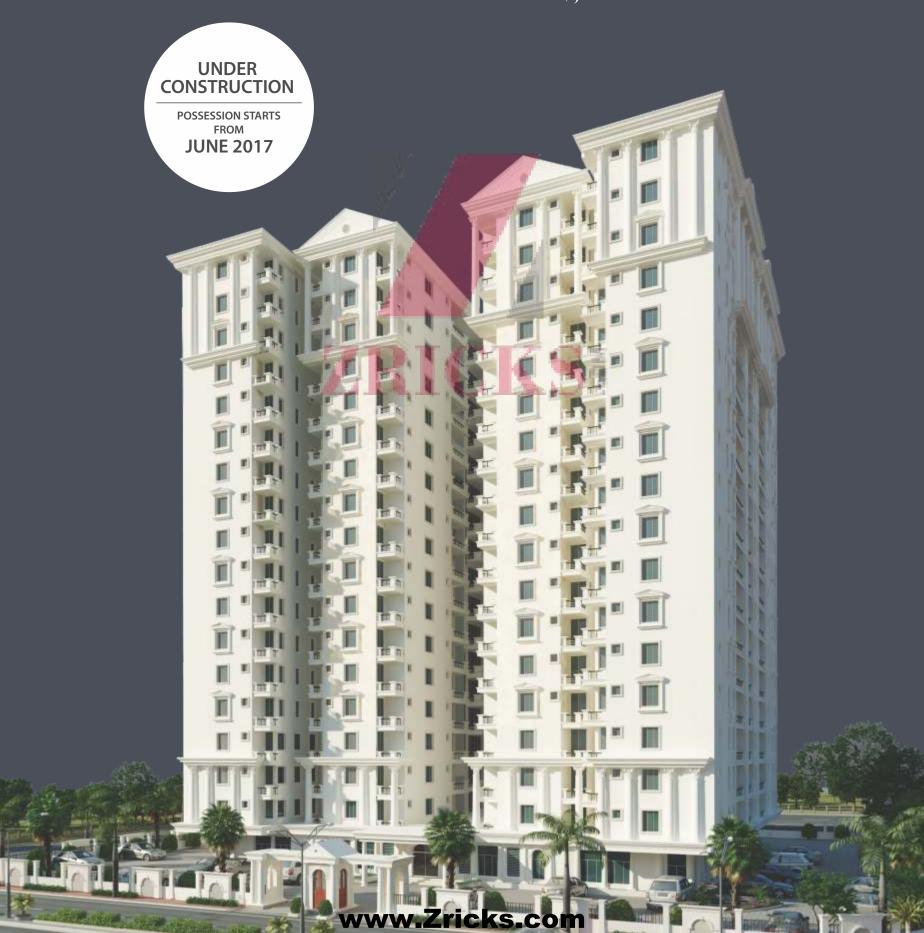

2, 3 & 4 BHK GRAND LIFE APARTMENTS NEAR INTERNATIONAL AIRPORT, JAIPUR





## STILT FLOOR PLAN

1. ENTRY

3. GUARD ROOM

5. RAMP DOWN

BASEMENT

TO BASEMENT

6. RAMP UP FROM

7. LANDSCAPED AREA8. KIDS' PLAY AREA

4. COVERED PARKING

2. EXIT



- 1. HOME THEATRE
- 2. Indoor Games Area
- 3. Changing Room
- WITH TOILETS & LOCKERS
  4. STEAM & SAUNA ROOM
- 5. GENTS TOILET
- 6. LADIES TOILET
- 7. BALCONY



N



TOWER B





| FLAT NO.              | FLAT TYPE | SALEABLE AREA (SQ.FT.)  |  |
|-----------------------|-----------|-------------------------|--|
| 101                   | 3 BHK     | 1782.00                 |  |
| 102                   | 2 BHK     | 1051.00                 |  |
| 103                   | 3 BHK     | 1718.00 (A)/1765.00 (B) |  |
| 104                   | 3 BHK     | 1791.00                 |  |
| 105                   | 3 BHK     | 1791.00