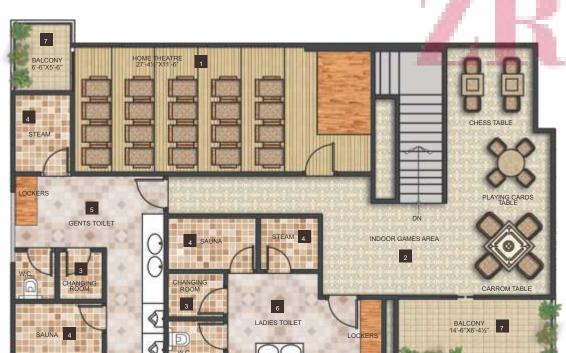

4. COVERED PARKING

2. EXIT

- 1. HOME THEATRE
- 2. Indoor Games Area
- 3. Changing Room
- WITH TOILETS & LOCKERS
  4. STEAM & SAUNA ROOM
- 5. GENTS TOILET
- 6. LADIES TOILET
- 7. BALCONY

N

TOWER B

| FLAT NO.              | FLAT TYPE | SALEABLE AREA (SQ.FT.)  |  |
|-----------------------|-----------|-------------------------|--|
| 101                   | 3 BHK     | 1782.00                 |  |
| 102                   | 2 BHK     | 1051.00                 |  |
| 103                   | 3 BHK     | 1718.00 (A)/1765.00 (B) |  |
| 104                   | 3 BHK     | 1791.00                 |  |
| 105                   | 3 BHK     | 1791.00                 |  |
| 101 (CLUB IN TOWER A) |           |                         |  |