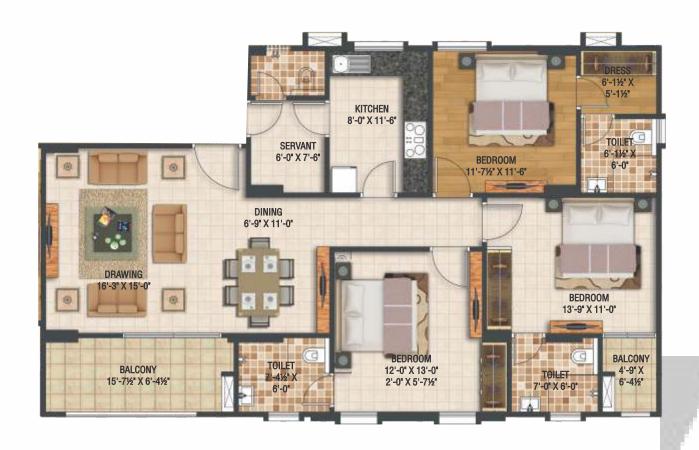

FLOOR PLAN - 1ST FLOOR (TOWER A & B)

TOWER B

| FLAT NO. | FLAT TYPE | SALEABLE AREA (SQ.FT.) |
|----------|-----------|------------------------|
| 201      | 3 BHK     | 1734.00(A)/1782.00(B)  |
| 202      | 2 BHK     | 1051.00                |
| 203      | 3 BHK     | 1718.00(A)/1765.00(B)  |
| 204      | 3 BHK     | 1791.00                |
| 205      | 3 BHK     | 1791.00                |

4. COVERED PARKING

2. EXIT

- 1. HOME THEATRE
- 2. Indoor Games Area
- 3. Changing Room
- WITH TOILETS & LOCKERS
  4. STEAM & SAUNA ROOM
- 5. GENTS TOILET
- 6. LADIES TOILET
- 7. BALCONY

N

TOWER B

| FLAT NO.              | FLAT TYPE | SALEABLE AREA (SQ.FT.)  |  |
|-----------------------|-----------|-------------------------|--|
| 101                   | 3 BHK     | 1782.00                 |  |
| 102                   | 2 BHK     | 1051.00                 |  |
| 103                   | 3 BHK     | 1718.00 (A)/1765.00 (B) |  |
| 104                   | 3 BHK     | 1791.00                 |  |
| 105                   | 3 BHK     | 1791.00                 |  |
| 101 (CLUB IN TOWER A) |           |                         |  |