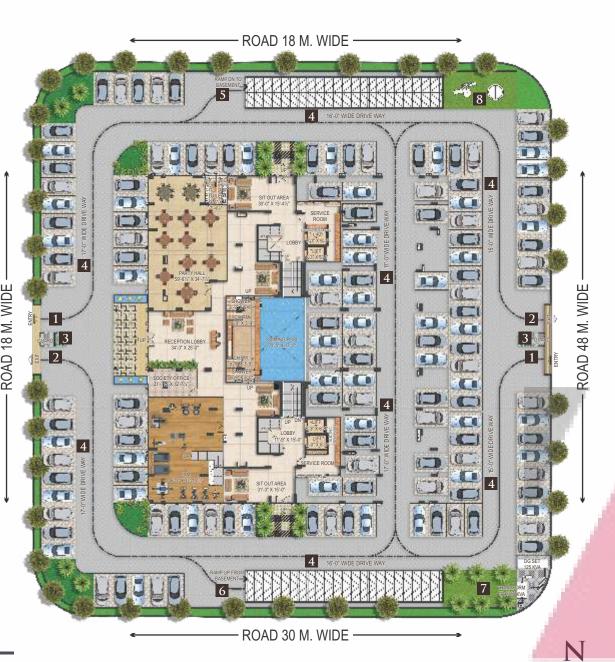

## STILT FLOOR PLAN

1. ENTRY

3. GUARD ROOM

5. RAMP DOWN

BASEMENT

TO BASEMENT

6. RAMP UP FROM

7. LANDSCAPED AREA8. KIDS' PLAY AREA

4. COVERED PARKING

2. EXIT

- 1. HOME THEATRE
- 2. Indoor Games Area
- 3. Changing Room
- WITH TOILETS & LOCKERS
  4. STEAM & SAUNA ROOM
- 5. GENTS TOILET
- 6. LADIES TOILET
- 7. BALCONY

N

TOWER B

| FLAT NO.              | FLAT TYPE | SALEABLE AREA (SQ.FT.)  |  |
|-----------------------|-----------|-------------------------|--|
| 101                   | 3 BHK     | 1782.00                 |  |
| 102                   | 2 BHK     | 1051.00                 |  |
| 103                   | 3 BHK     | 1718.00 (A)/1765.00 (B) |  |
| 104                   | 3 BHK     | 1791.00                 |  |
| 105                   | 3 BHK     | 1791.00                 |  |
| 101 (CLUB IN TOWER A) |           |                         |  |