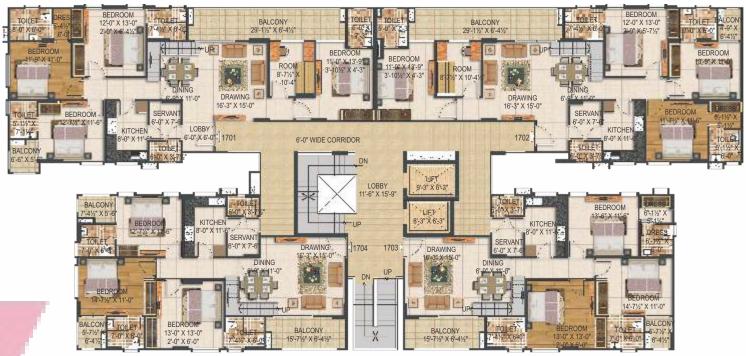

TOWER B

| FLAT NO.             | FLAT TYPE               | SALEABLE AREA (SQ.FT.)                                    |
|----------------------|-------------------------|-----------------------------------------------------------|
| 1601<br>1602<br>1603 | 4 BHK<br>4 BHK<br>3 BHK | 2300.00(A)/2349.00(B)<br>2284.00(A)/2332.00(B)<br>1791.00 |
| 1604                 | 3 BHK                   | 1791.00                                                   |