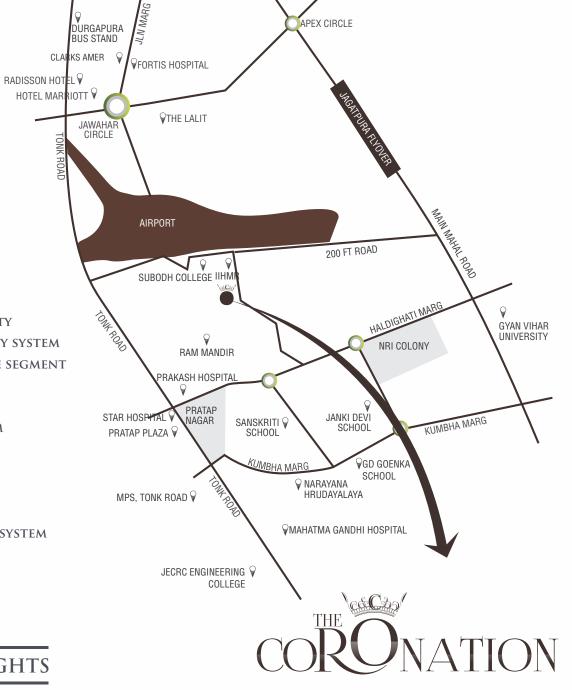

4 SIDES OPEN PROJECT WELL-CONNECTED TO **ALL MAJOR AREAS OF THE CITY** SMART CARD BASED SECURITY SYSTEM BIGGEST CLUBHOUSE IN THE SEGMENT IN THE VICINITY 3 SIDED OPEN FLATS\* WELL-EQUIPPED GYMNASIUM SPA WITH SHOWER & STEAM MULTI-PURPOSE HALL INDOOR GAMES ROOM 20 SEATER MINI THEATRE 24 HOURS, 3-TIER SECURITY SYSTEM KIDS' POOL SWIMMING POOL KIDS' PLAY AREA MEDITATION CENTRE PROJECT HIGHLIGHTS

NEAR INTL. AIRPORT | JAIPUR

The Crest Suite 9, A-4 Airport Enclave, Near Marriott, Jaipur-18
 +91 93141 68168 ☑ info@fsrealty.co.in ℰ www.fsrealty.co.in